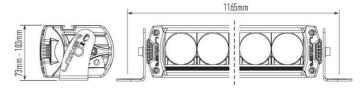

Tuned for a spot beam pattern, while still achieving a decent spread of light in the mid-long range, the Triple-R 24 comprises 24 high power LEDs producing 21,600 lumens at only 270 watts. The light delivers 1 lux at an awe-inspiring distance of 1100m; while at 44" in length, the light is the perfect match of maximum illumination with feasible mounting options for many off-road vehicles. Through the use of the Triple-R Reeded Lens system, the beam pattern can be easily tailored to provide additional spread when, or if, required.

#### MOUNTING OPTIONS

(Side Brackets Sold Separately)

WEIGHT

Unit 2 Pages Old Mill, Tamworth Road, Hertford, SG13 7DG, UK

Tel: +44(0)1992 677071 Email: sales@lazerlamps.com www.lazerlamps.com