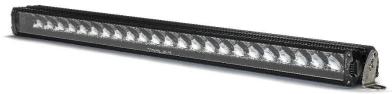

# 24 STANDARD

The Triple-R light bar range brings motorsport and world rally performance to the off-road market. Compared with the equivalent hybrid optic (T-24) product, the Triple-R 24 delivers 5x the peak intensity to deliver a mid-long range LED solution which leaves little to the imagination for all night-time off-road driving and recreational use.

Tuned for a spot beam pattern, while still achieving a decent spread of light in the mid-long range, the Triple-R 24 comprises 24 high power LEDs producing 21,600 lumens at only 270 watts. The light delivers 1 lux at an awe-inspiring distance of 1100m; while at 44" in length, the light is the perfect match of maximum illumination with feasible mounting options for many off-road vehicles. Through the use of the Triple-R Reeded Lens system, the beam pattern can be easily tailored to provide additional spread when, or if, required.