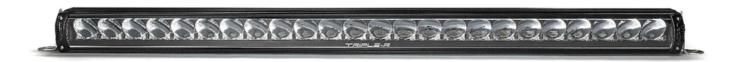

# 24 STANDARD

The Triple-R light bar range brings motorsport and world rally performance to the off-road market. Compared with the equivalent hybrid optic (T-24) product, the Triple-R 24 delivers 5x the peak intensity to deliver a mid-long range LED solution which leaves little to the imagination for all night-time off-road driving and recreational use.

Tuned for a spot beam pattern, while still achieving a decent spread of light in the mid-long range, the Triple-R 24 comprises 24 high power LEDs producing 21,600 lumens at only 270 watts. The light delivers 1 lux at an awe-inspiring distance of 1100m; while at 44" in length, the light is the perfect match of maximum illumination with feasible mounting options for many off-road vehicles. Through the use of the Triple-R Reeded Lens system, the beam pattern can be easily tailored to provide additional spread when, or if, required.