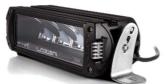

# 24 STANDARD

The Triple-R light bar range brings motorsport and world rally performance to the off-road market. Compared with the equivalent hybrid optic (T-24) product, the Triple-R 24 delivers 5x the peak intensity to deliver a mid-long range LED solution which leaves little to the imagination for all night-time off-road driving and recreational use.

Tuned for a spot beam pattern, while still achieving a decent spread of light in the mid-long range, the Triple-R 24 comprises 24 high power LEDs producing 21,600 lumens at only 270 watts. The light delivers 1 lux at an awe-inspiring distance of 1100m; while at 44" in length, the light is the perfect match of maximum illumination with feasible mounting options for many off-road vehicles. Through the use of the Triple-R Reeded Lens system, the beam pattern can be easily tailored to provide additional spread when, or if, required.

# TRIPLE-R 24