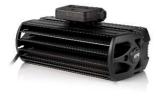

# 24 STANDARD

The Triple-R light bar range brings motorsport and world rally performance to the off-road market. Compared with the equivalent hybrid optic (T-24) product, the Triple-R 24 delivers 5x the peak intensity to deliver a mid-long range LED solution which leaves little to the imagination for all night-time off-road driving and recreational use.

Tuned for a spot beam pattern, while still achieving a decent spread of light in the mid-long range, the Triple-R 24 comprises 24 high power LEDs producing 21,600 lumens at only 270 watts. The light delivers 1 lux at an awe-inspiring distance of 1100m; while at 44" in length, the light is the perfect match of maximum illumination with feasible mounting options for many off-road vehicles. Through the use of the Triple-R Reeded Lens system, the beam pattern can be easily tailored to provide additional spread when, or if, required.

# TRIPLE-R 24