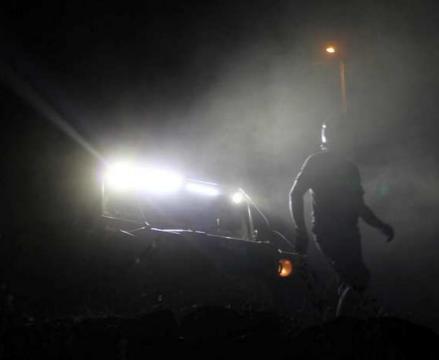

# 24 STANDARD

The Triple-R light bar range brings motorsport and world rally performance to the off-road market. Compared with the equivalent hybrid optic (T-24) product, the Triple-R 24 delivers 5x the peak intensity to deliver a mid-long range LED solution which leaves little to the imagination for all night-time off-road driving and recreational use.

Tuned for a spot beam pattern, while still achieving a decent spread of light in the mid-long range, the Triple-R 24 comprises 24 high power LEDs producing 21,600 lumens at only 270 watts. The light delivers 1 lux at an awe-inspiring distance of 1100m; while at 44" in length, the light is the perfect match of maximum illumination with feasible mounting options for many off-road vehicles. Through the use of the Triple-R Reeded Lens system, the beam pattern can be easily tailored to provide additional spread when, or if, required.